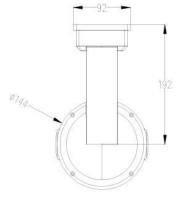

|
|              | POE Supply Pin            | 1,2(+) 3,6(-) / 4,5(+) 7,8(-) Auto adapting (IEEE802.3bt) |
| $\checkmark$ | Power/Consumption         | DC12V/2A,<15W                                             |
|              | Mounting                  | Wall mounting or lifting                                  |
|              | Work environment          | Temperature : -20 $\sim$ 60 $^\circ$ C; Humidity $<$ 90%  |
|              | L                         | l                                                         |

| Protection level | IP66 waterproof,6000V lightning protection |
|------------------|--------------------------------------------|
| GW(KG)           | 2.5KG                                      |

# **7.Product Dimension**















Sher