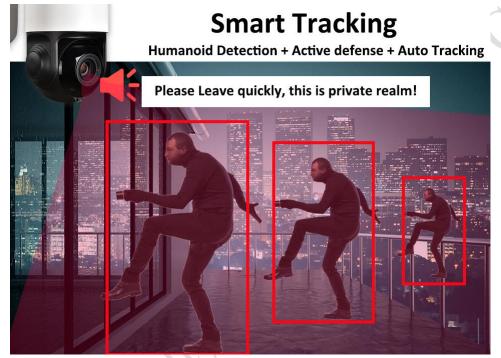

#### 4.1. Smart Tracking

Humanoid Detection + Active defense + Auto Tracking

The Network PTZ dome camera supports preset position guard and cruise guard to recognize humanoid automatically. Once the detection is trigged, the security PTZ dome camera automatically turns to the target position, flashing the visible light, and the audio output line drives the live speaker to send out the voice.

Any object enter to the intrusion area, the PTZ camera switches to the center of object immediately, security camera zooming automatically as the object moves, so the security guard can have a clear sight at the object, convenient the to track the suspicious person and collect on-site digital evidence.

In order to track the target in motion and keep it in the scene all the time, our Network PTZ camera can control the pan/tilt/zoom actions accurately. Once detection is triggered, the camera can zoom in and then track the target automatically.