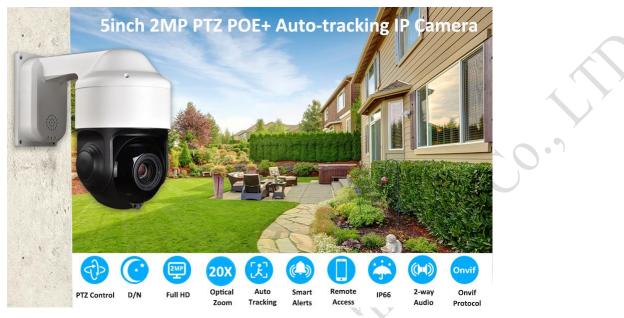

#### 5 Inch 2MP 20X POE IP PTZ Camera Auto-tracking

| 1.       |                                                                                                   |         |
|----------|---------------------------------------------------------------------------------------------------|---------|
| 2.<br>3. |                                                                                                   |         |
| 3.<br>4. |                                                                                                   |         |
| т.       | 4.1. Smart Tracking                                                                               |         |
|          | 4.2. Dual Audio Solution                                                                          |         |
|          | 4.3. Power over Ethernet Plus                                                                     |         |
|          | 4.4. Get Notified with Smartphone                                                                 |         |
|          | 4.5. Protect Your Property at Night                                                               |         |
|          | 4.5.       Protect rour Property at Night                                                         |         |
|          | 4.7. Waterproof IP66 & 6000V Thunder-proof                                                        | ······/ |
|          | 4.7.       Waterproof Pool & 6000V Thurder-proof         4.8.       Playback anytime and anywhere |         |
|          | 5. What's Included?                                                                               |         |
| C        |                                                                                                   | 9       |
| 6.<br>7. |                                                                                                   |         |
|          | Secure                                                                                            |         |
| Shen     | hentoyalt                                                                                         |         |
| Shor     |                                                                                                   |         |

#### LOYALTY-SECU 2MP POE+ PTZ IP Camera 20X Optical Zoom Outdoor AI Humanoid Detection Auto Tracking, CCTV Two-Way Audio Surveillance, Night Vision 150m(492ft) LY-E5-220P

## **1.Selling Points**

- i. Sinch 1080P Pan Tilt Zoom IP Camera: Compact size 5-inch long range IP camera, full HD 1080P video resolution with 1/2.8" CMOS, H.265+ video compression saves half storage space, lower storage cost.
- ii. Smart Tracking Makes Surveillance Effective: This 20X PTZ IP camera is able to distinguish between people and animals, reducing 95% false alarms caused by rain, leaves, and insects. It can automatically follow the people's movement and intelligently return to the original guard position until the human leave monitoring area, giving your family and property more protection without missing some important details. Meanwhile, our Network PTZ dome camera is powered by the high speed motors to deliver enhanced smooth tracking experiences.
- iii. Pan Tilt Zoom Capacity: 0.05° ~240° /s; PTZ range: Horizontal:0~360°, Vertical:-5~90°,
  4.7~94mm lens, 20x Optical Zoom.
- Night Vision Day/Night Switch: 6pcs OSRAM IR Array LEDs + 4pcs Laser LEDs, Intelligent Auto Switch, IR-Cut True Night Vision up to 150m(492ft). It is able to see up to 150m(492ft) away from the camera with a switchable low beam/high beam LED set at night vision in response to different levels of zoom.
- v. Smartphone Setup & Control PTZ Camera livestream: Apart from watching live view & playbacks, controlling pan tilt zoom actions, you can also remotely set/delete/call presets
   and view motion detection snapshots (stored in cloud server with push alarms) through the Smartviewer Pro app.
  - **Power of Ethernet Solution:** The camera supports PoE+ 802.3bt standard that draws 48w per port (a PoE+ injector/switch is included). You can power the PTZ camera using 65w super POE injector, and the POE transmission distance up to 150m(492ft).