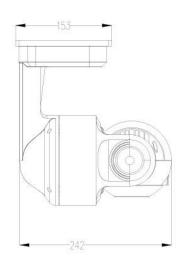

|
|              | POE Supply Pin            | 1,2(+) 3,6(-) / 4,5(+) 7,8(-) Auto adapting (IEEE802.3bt) |
| $\checkmark$ | Power/Consumption         | DC12V/2A,<15W                                             |
|              | Mounting                  | Wall mounting or lifting                                  |
|              | Work environment          | Temperature : -20 $\sim$ 60 $^\circ$ C; Humidity $<$ 90%  |
|              | L                         | l                                                         |

| Protection level | IP66 waterproof,6000V lightning protection |
|------------------|--------------------------------------------|
| GW(KG)           | 2.5KG                                      |

# **7.Product Dimension**















Sher