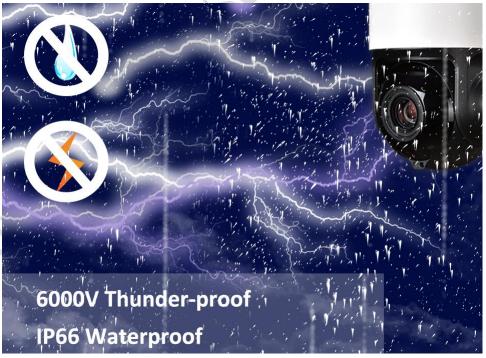

## 4.7. Waterproof IP66 & 6000V Thunder-proof

The security outdoor camera is equipped with an IP66 rated weatherproof metal shell and supports **6000V Thunder-proof**, designed to operate the security PTZ camera even in some real extreme weather conditions.