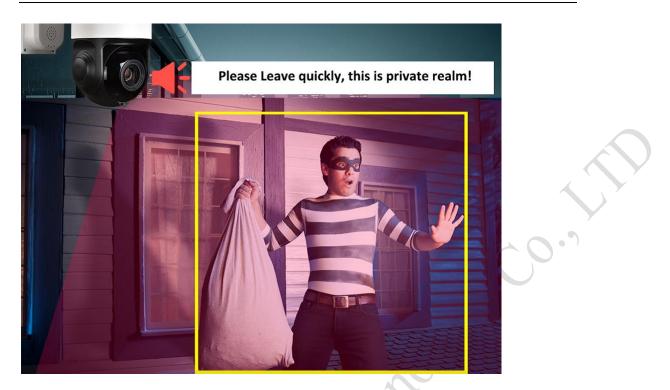

#### 4.1. Smart Tracking

Humanoid Detection + Active defense + Auto Tracking

The Network PTZ dome camera supports preset position guard and cruise guard to recognize humanoid automatically. Once the detection is trigged, the security PTZ dome camera automatically turns to the target position, flashing the visible light, and the audio output line drives the live speaker to send out the voice.

Any object enter to the intrusion area, the PTZ camera switches to the center of object immediately, security camera zooming automatically as the object moves, so the security guard can have a clear sight at the object, convenient the to track the suspicious person and collect on-site digital evidence.