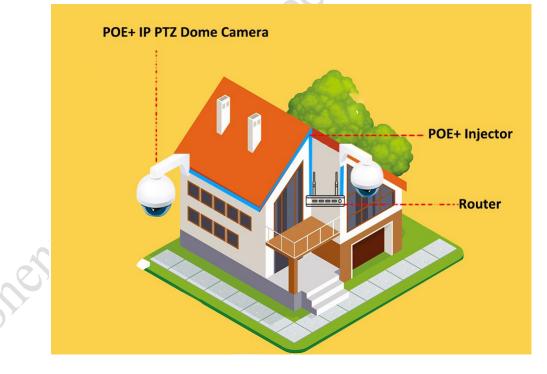

#### 4.3. Power over Ethernet Plus

PTZ camera built-in POE+(IEEE802.3bt) 48W, comes with a standard 65w super POE injector, and the POE transmission distance up to 150m(492ft)

12VDC 2A (if using the optional power adapter). Higher voltage will damage the unit.