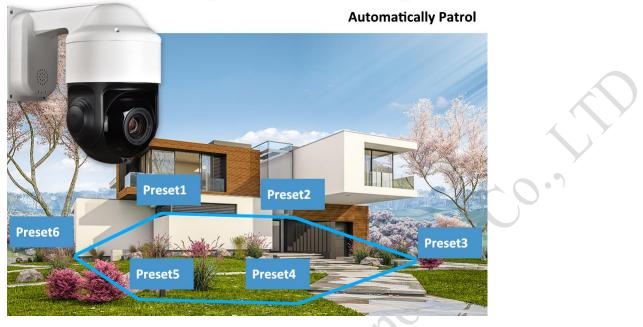

#### 4.6. Smart Automatically Patrol

Support preset cruise points, time and speed-patrol in the monitoring zone you cared! Patrol: Up to 4 patrol groups; Preset: 10 presets per patrol group

Patrol time: Adjustable

#### Our PTZ Security Camera supports "Cruise" and "Auto Tracking" simultaneously! Secure your cares through both Cruise and Auto Tracking

- i. When there is no human movement detected, the PTZ security camera will cruise according to your preset trajectory.
- ii. When there is human detection, this network security camera will auto tracking the human until the human disappears in the field of view. Then it will resume cruise.