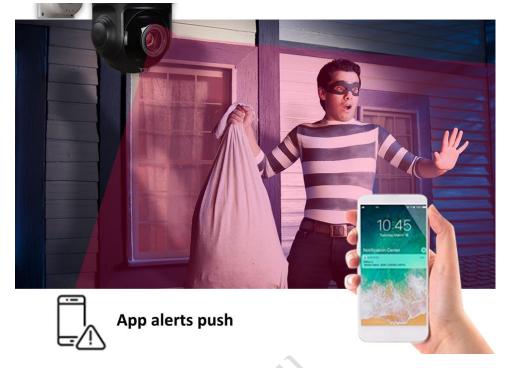

### 4.4. Get Notified with Smartphone

Remotely watch live view & playback and control PTZ/Preset through Smartviewer Pro app (iOS & Android) with alarm message pushed.