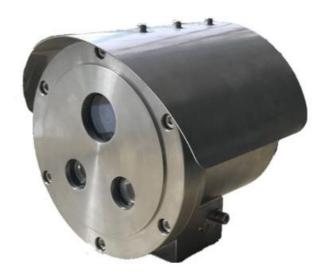

|
| Cable Entry               | G 1/2" * 1 or G 3/4" * 1                                                                                     |
| Product Dimension         | Φ160mm ×280 mm                                                                                               |
| Weight                    | ≤6Kg                                                                                                         |

(The above camera solution is using Hikvision 2MP Camera Module, other solution is available for option in our company)

**Remarks:** One model may with multi-versions and several configurations, for final product details, please confirm with the sales staff directly.



## **Product Images:**



## **Product Dimension:**