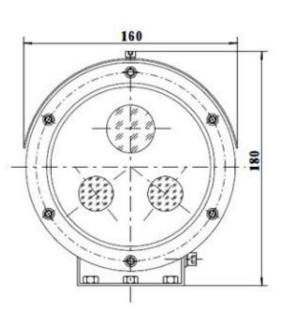

## **Product Dimension:**

| Time Display              | Support time information superposition ,up /down/left/right is adjustable                                    |
|---------------------------|--------------------------------------------------------------------------------------------------------------|
| Channel Display           | Support 30 characters, up /down/left/right is adjustable                                                     |
| Motion Detection          | Yes                                                                                                          |
| Privacy Masking           | 4 Areas for setting                                                                                          |
| SNR                       | >52dB                                                                                                        |
| White Balance             | Auto                                                                                                         |
| Gain Control              | Auto                                                                                                         |
| Electronic Shutter        | Auto                                                                                                         |
| WDR                       | Digital wide dynamic range                                                                                   |
| Others                    |                                                                                                              |
| Material                  | Quality 304 stainless steel (Can be used in corrosive environment, stainless steel 316 and 316L is optional) |
| IP Grade                  | IP68                                                                                                         |
| Supply Voltage            | AC110V~220V/DC12V/POE is optional                                                                            |
| Operating Current         | ≤2000mA                                                                                                      |
| Environmental Temperature | -25°C∼70°C                                                                                                   |
| Atmospheric Pressure      | 86~106KPa                                                                                                    |
| Relative Humidity         | ≤95%RH (+25°C)                                                                                               |
| Electrical Connection     | Composite cable (Include Power cable and RJ45 Cable)                                                         |
| Installation              | Tripod head or Fixed Bracket                                                                                 |
| Cable Entry               | G 1/2" * 1 or G 3/4" * 1                                                                                     |
| Product Dimension         | Φ160mm ×280 mm                                                                                               |
| Weight                    | ≤6Kg                                                                                                         |