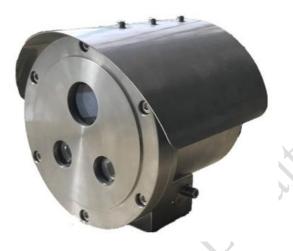

# 2MP Network IR Explosion Proof Camera LY-EX-NFC-02-IR

## **Main Features:**

- 2MP/1080P, Camera Solution: Hikvision Network Camera Module
- Camera Lens: 4/6/8/12/16/25mm is optional
- IR Distance up to 50M
- AC220V/DC12V/POE Is Available
- Using High Quality 304 Stainless Steel
  Material, 316 & 316L for Option
- Explosion-Proof Mark: Exd IIC T6 Gb/
  Ex tD A21 IP68 T80°C
- Support ONVIF protocols, can be seamlessly integrated into the Hikvision backend devices.
- Video Compression: H.265/H.264/MJPEG





### 1080P Flameproof IP PTZ Camera

Explosion-proof performance in accordance with GB3836.1-2010 "Explosive atmospheres --Part 1: Equipment-- General requirements", GB3836.2-2010 "Explosive atmospheres --Part 2: Equipment protection by flame-proof enclosures "d" ", GB12476.2-2013 "Electrical apparatus for use in the presence of combustible dust-- Part 1: General requirements", GB12476.2-2013 "Electrical apparatus for use in the presence of combustible dust-- Part 5: Protection by enclosures "tD",made of Explosion-Proof structure.

#### **Main Features:**

- \* The shell is made of high-quality 304 stainless steel, anticorrosive and explosion-proof, waterproof, dust proof,IP68 (316 & 316L stainless steel is optional in special anticorrosive environment).
- \* 2MP/1080P, high performance