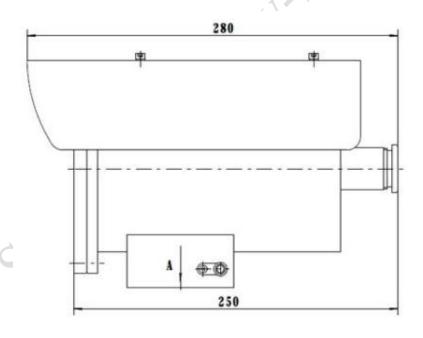

## **Product Dimension:**

| Time Display              | Support time information superposition ,up /down/left/right is adjustable                                    |
|---------------------------|--------------------------------------------------------------------------------------------------------------|
| Channel Display           | Support 30 characters, up /down/left/right is adjustable                                                     |
| Motion Detection          | Yes                                                                                                          |
| Privacy Masking           | 4 Areas for setting                                                                                          |
| SNR                       | >52dB                                                                                                        |
| White Balance             | Auto                                                                                                         |
| Gain Control              | Auto                                                                                                         |
| Electronic Shutter        | Auto                                                                                                         |
| WDR                       | Digital wide dynamic range                                                                                   |
| Others                    |                                                                                                              |
| Material                  | Quality 304 stainless steel (Can be used in corrosive environment, stainless steel 316 and 316L is optional) |
| IP Grade                  | IP68                                                                                                         |
| Supply Voltage            | AC110V~220V/DC12V/POE is optional                                                                            |
| Operating Current         | ≤2000mA                                                                                                      |
| Environmental Temperature | -25°C∼70°C                                                                                                   |
| Atmospheric Pressure      | 86~106KPa                                                                                                    |
| Relative Humidity         | ≤95%RH (+25°C)                                                                                               |
| Electrical Connection     | Composite cable (Include Power cable and RJ45 Cable)                                                         |
| Installation              | Tripod head or Fixed Bracket                                                                                 |
| Cable Entry               | G 1/2" * 1 or G 3/4" * 1                                                                                     |
| Product Dimension         | Φ160mm ×280 mm                                                                                               |
| Weight                    | ≤6Kg                                                                                                         |