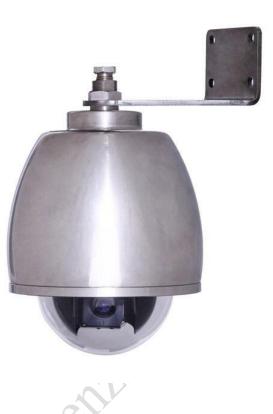

## **Main Features:**

\* The shell is made of high-quality 304 stainless steel or 316, corrosion protection and explosion-proof.

\* Circular arc appearance, exclusive mold casting, the industry's first, beautiful and generous housing.

## **Product Images:**

www.loyalty-secutech.com