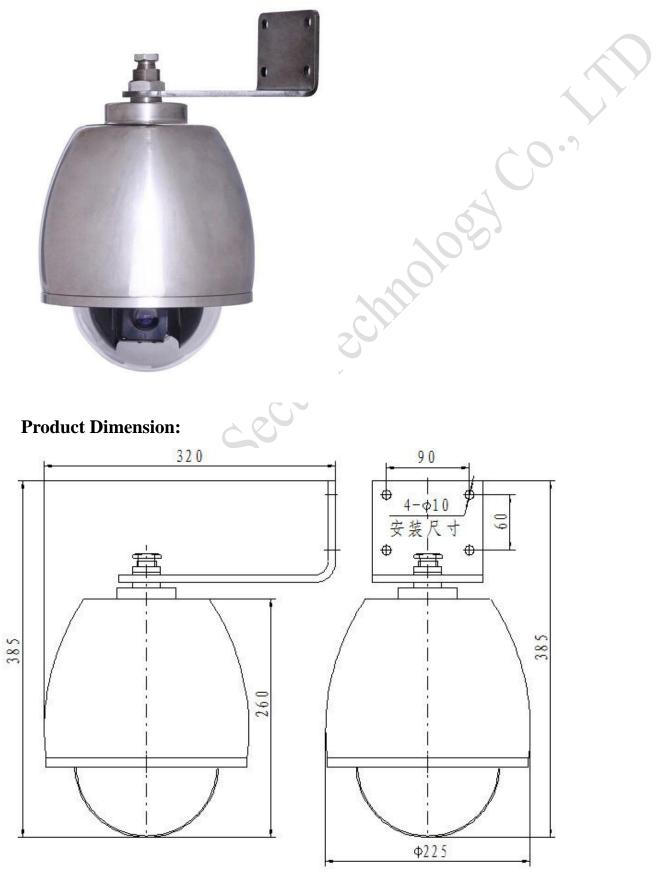

| Main Stream               | 1920x1080,1280*960,1280*720                                                                                                                                             |
|---------------------------|-------------------------------------------------------------------------------------------------------------------------------------------------------------------------|
| Sub Stream                | 704*576,640*480,352*288                                                                                                                                                 |
| Resolution                | 50HZ:25fps(1920x1080) 60HZ:30fps(1920x1080)<br>50HZ:25fps(1280x720) 60HZ:30fps(1280x720)                                                                                |
| Character Superimposition | Support channel name, date/time data superimposition ,overlay position is adjustable, can reverse color                                                                 |
| Image Setting             | Backlight compensation, HLC ,saturation ,brightness , contrast ratio,<br>sharpness ,Gain ,Data Rate ,Code Rate ,Frame Rate can be configurated via<br>CMS or IE Browser |
| Network Protocol          | TCP/IP,HTTP,DHCP,DNS,RTP/RTCP,PPPoE,FTP,SMTP,NTP,SNMP                                                                                                                   |
| Interface Protocol        | ONVIF, PSIA, CGI, ISAPI, GB/T28181 and others                                                                                                                           |
| Others                    |                                                                                                                                                                         |
| General Function          | Anti-Flicker, Multi-Stream, Password Protection, OSD                                                                                                                    |
| Material                  | Quality 304 stainless steel (Can be used in corrosive environment, stainless steel 316 is optional)                                                                     |
| IP Grade                  | IP68                                                                                                                                                                    |
| Supply Voltage            | AC220V                                                                                                                                                                  |
| Operating Current         | ≤2000mA                                                                                                                                                                 |
| Environmental Temperature | $-25^{\circ}C \sim 60^{\circ}C(<-30^{\circ}C \text{ can use our temperature control device})$                                                                           |
| Atmospheric Pressure      | 86~106KPa                                                                                                                                                               |
| Relative Humidity         | ≤95%RH (+25°C)                                                                                                                                                          |
| Electrical Connection     | Composite cable (Include Power cable and RJ45 Cable)                                                                                                                    |
| Installation              | Wall Mounting (Ceiling Mount is available)                                                                                                                              |
| Cable Entry               | G 1/2 " * 1                                                                                                                                                             |
| Housing Size              | Ø 225 X 260 (Ø 225 X 385, Include Wall mount bracket)                                                                                                                   |
| Weight                    | ≤12Kg                                                                                                                                                                   |

## **Product Images:**

www.loyalty-secutech.com