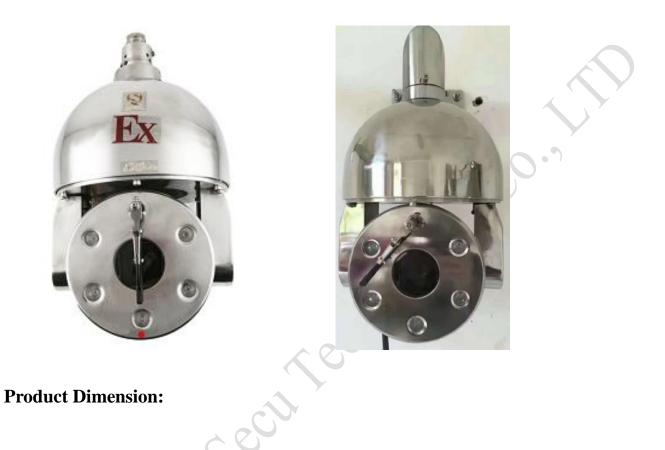

ount is available)                                                              |  |
| Cable Entry               | G 1/2 " * 1 or G 3/4" * 1                                                                               |  |
| Housing Size              | L 319 X W240X H420mm (Include Wall mount bracket                                                        |  |
| Weight                    | ≤16Kg                                                                                                   |  |

(The above camera solution is using Hikvision 2507 Camera Module, other solution is available for option in our company)

**Remarks:** One model may with multi-versions and several configurations, for final product details, please confirm with the sales staff directly.



## **Product Images:**





www.loyalty-secutech.com