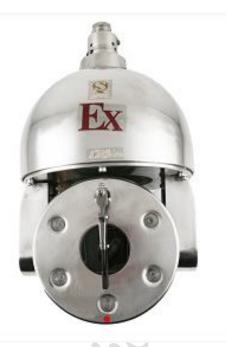

# Explosion-Proof 1080P 25X Infrared IP PTZ Camera LY-EX-IRP-01

#### **Main Features:**

\* The shell is made of high-quality 304 stainless steel, anticorrosive and

explosion-proof, (316 stainless steel is optional in special anticorrosive environment).

\* With 80-100M IR work distance, when the visible light is insufficient, the IR Light

### **Explosion-Proof 2MP PTZ Camera Datasheet:**

| Camera                              |                                                                                     |
|-------------------------------------|-------------------------------------------------------------------------------------|
| Model                               | LY-EX-IRP-01                                                                        |
| Explosion-Proof Mark                | Exd IIC T6 Gb / Ex tD A21 IP68 T80°C                                                |
| Horizontal Rotation Angle           | 360° continuous rotating                                                            |
| Vertical Rotation Angle             | ±90°                                                                                |
| Rotating Speed                      | Horizontal/Vertical : 10 °/S                                                        |
| Motor Characteristics               | High torque & precise stepping motor                                                |
| Transmission Structure              | High strength aluminum alloy gear with Precision synchronous belt                   |
| Presets                             | 256 pcs                                                                             |
| Preset Accuracy                     | $\pm 0.5^{\circ}$                                                                   |
| Image Sensor                        | 1/2.8" Progressive Scan CMOS                                                        |
| Camera Solution                     | Hikvision 2507 Day & Night HD Chipset<br>(Other solutions are available for option) |
| Min Illumination                    | 0.05 Lux/F1.6(Color), 0.01 Lux/F1.6(Black/White)                                    |
| SNR                                 | >52dB                                                                               |
| White Balance                       | Auto/Indoor/Outdoor/Daylight Lamp/Sodium Lamp/Manual                                |
| Gain Control                        | Auto/Manual                                                                         |
| Backlight Compensation              | Support                                                                             |
| Camera Zoom                         | 25X Optical Zoom                                                                    |
| Camera Lens                         | 4.8-120mm                                                                           |
| IR Work Distance                    | 80-100M                                                                             |
| Video Compression                   | H.265/H.264/MJPEG                                                                   |
| Compress Transmission Code<br>Steam | 32Kbps-12Mbps                                                                       |
| Main Stream                         | 1920x1080,1280*960,1280*720                                                         |