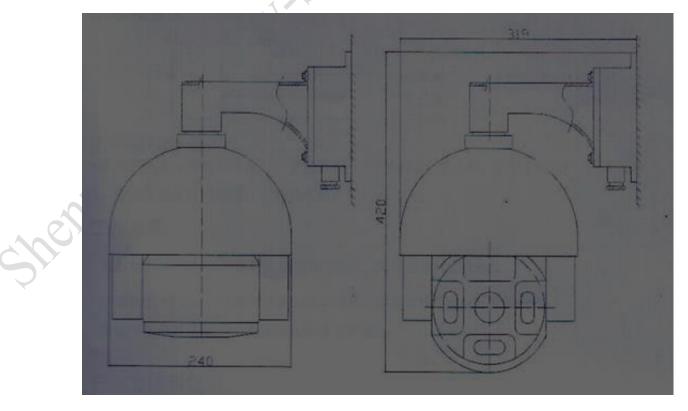

| Sub Stream                | 704*576,640*480,352*288                                                                                 |  |
|---------------------------|---------------------------------------------------------------------------------------------------------|--|
| Resolution                | 50HZ:25fps(1920x1080) 60HZ:30fps(1920x1080)                                                             |  |
|                           | 50HZ:25fps(1280x720) 60HZ:30fps(1280x720)                                                               |  |
| Character Superimposition | Support channel name, date/time data superimposition ,overlay position is adjustable, can reverse color |  |
| Image Setting             | Backlight compensation, HLC ,saturation ,brightness , contrast ratio,                                   |  |
|                           | sharpness, Gain, Data Rate, Code Rate, Frame Rate can be configurated                                   |  |
|                           | via CMS or IE Browser                                                                                   |  |
| Network Protocol          | TCP/IP,HTTP,DHCP,DNS,RTP/RTCP ,PPPoE ,FTP ,SMTP,NTP,SNMP                                                |  |
| Interface Protocol        | ONVIF, PSIA, CGI, ISAPI, GB/T28181 and others                                                           |  |
| Others                    |                                                                                                         |  |
| General Function          | Anti-Flicker, Multi-Stream, Password Protection, OSD                                                    |  |
| Material                  | Quality 304 stainless steel (Can be used in corrosive environment,                                      |  |
|                           | stainless steel 316 is optional)                                                                        |  |
| IP Grade                  | IP68                                                                                                    |  |
| Supply Voltage            | AC220V                                                                                                  |  |
| Operating Current         | ≤2000mA                                                                                                 |  |
| Environmental Temperature | $-25^{\circ}C \sim 60^{\circ}C(<-30^{\circ}C \text{ can use our temperature control device})$           |  |
| Atmospheric Pressure      | 86~106KPa                                                                                               |  |
| Relative Humidity         | ≤95%RH (+25°C)                                                                                          |  |
| Electrical Connection     | Composite cable (Include Power cable and RJ45 Cable)                                                    |  |
| Installation              | Wall Mounting (Ceiling Mount is available)                                                              |  |
| Cable Entry               | G 1/2 " * 1 or G 3/4" * 1                                                                               |  |
| Housing Size              | L 319 X W240X H420mm (Include Wall mount bracket                                                        |  |
| Weight                    | ≤16Kg                                                                                                   |  |