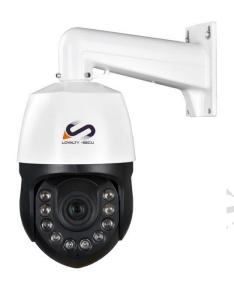

# 7 Inch 5MP Color Night Vision 20X PTZ Camera LY-DNC-8V35

## **Main Features**:

- Full HD-IP 5MP/2K ,Camera Solution:
   Mstar316+Sony335
- Lens: 20X Optical zoom (4.7- 94mm)
- Color Night Vision
- 10 PCS Warm Light LEDs, Work Distance:120M
- IP66 Waterproof ,Weatherproof
- Video Compression: H.265+/H.265/H.264
- PTZ Camera Speed: 100°/S