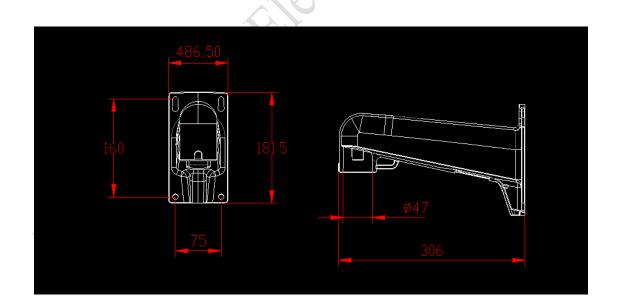

l 360°scan/ Cruise |  |
| Watch position               | Support                                                |  |
| General                      |                                                        |  |
| Power                        | DC12V/4A                                               |  |
| Power Consumption            | <22W                                                   |  |
| Mounting                     | Wall mounting or lifting                               |  |
| Work environment             | Temperature : -20~60°C; Humidity<90%                   |  |
| Protection level             | IP66 waterproof, 4000V lightning protection            |  |
| GW(KG)                       | 4.5KG                                                  |  |



## **Product Dimension:**