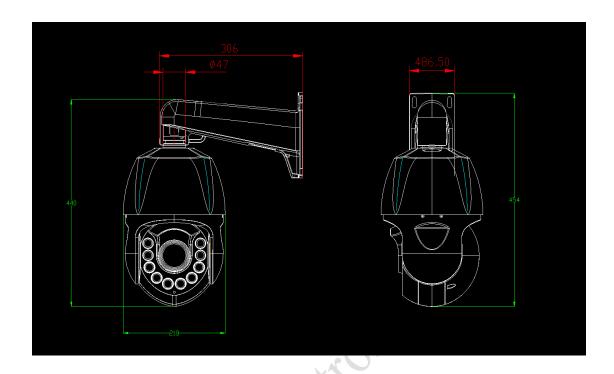

tal 360°scan/ Cruise |  |
| Watch position               | Support                                                |  |
| General                      |                                                        |  |
| Power                        | DC12V/4A                                               |  |
| Power Consumption            | <22W                                                   |  |
| Mounting                     | Wall mounting or lifting                               |  |
| Work environment             | Temperature : -20~60°C; Humidity<90%                   |  |
| Protection level             | IP66 waterproof, 4000V lightning protection            |  |
| GW(KG)                       | 4.5KG                                                  |  |



## **Product Dimension:**