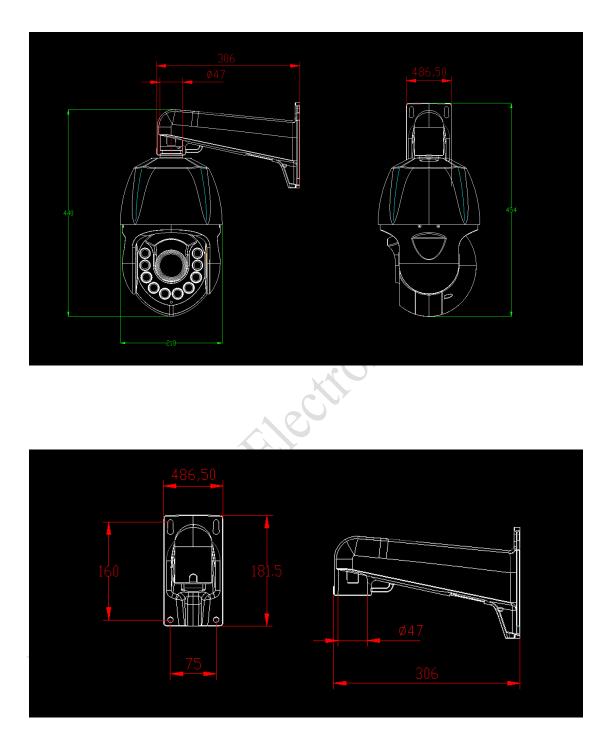

|
| General                      |                                                        |
| Power                        | DC12V/4A                                               |
| Power Consumption            | <22W                                                   |
| Mounting                     | Wall mounting or lifting                               |
| Work environment             | Temperature : -20~60°C; Humidity<90%                   |
| Protection level             | IP66 waterproof,4000V lightning protection             |
| GW(KG)                       | 4.5KG                                                  |
| Loyalty                      |                                                        |



### **Product Dimension:**



www.loyalty-secu.com