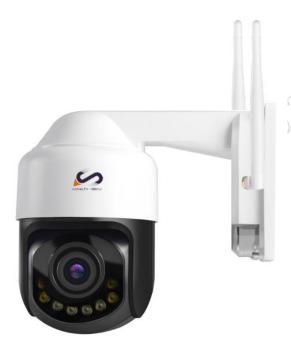

### Mini 3 Inch 4X WiFi 4G PTZ Camera

LY-WIP-3SG4-V

# **Description**

**Loyalty-Secu** 3 Inch WiFi 4G PTZ Camera is a cost-effective model which with the mini & light housing, adopting the patent design water-proof cable connection, brings the high stability and much longer using life.

This Mini 4G PTZ Camera is capable of switch the work mode between the Infrared and color night vision based on the actual work environment, the IR work distance up to 50m, color night vision to 20m.

With the 355 degree & 90 degree Pan Tilt Zoom, humanoid recognition and alert tracking ,audio and light alarm function, this low cost Mini 2MP 4G PTZ camera is quite suitable for the short distance surveillance locations, such as home yard, stores, offices, small farm, kiosk, supermarket etc.