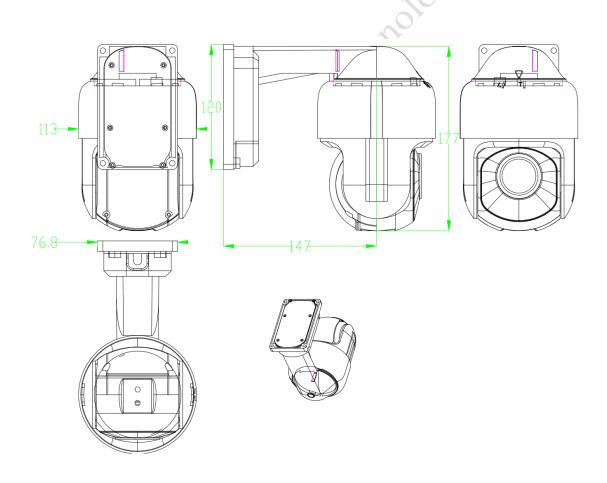

.264 Baseline                              |
|                         | 1 RJ45 Ethernet interfaces ,10/100M self-adaption;                      |
| Network Interface       | Support: CP/IP,HTTP,TCP,ICMP,UDP,ARP,                                   |
|                         | IGMP,SMTP,FTP,DHCP,DNS,DDNS,NTP,UPNP,RTSP                               |



| WiFi AP: 802.11/b/g/n             |
|-----------------------------------|
| TDD-LTE: Band 38/39/40/41         |
| FDD-LTE: Band 1/3                 |
| WCDMA: B1/B8 TD-SCDMA: Band 34/39 |
| GSM/GPRS/EDGE: 900/1800           |
| IP66                              |
| 4000V                             |
| (-20°C ~±60°C)                    |
| 1.3KG                             |
|                                   |

## **Product Dimension:**